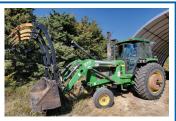

## ITEMS ARE LOCATED AT THE FARM, 3127 HWY #136, Superior, Nebraska. Over 800 lots some of the items selling are:

John Deere 4250 tractor John Deere 4020 Tractor 2008 Ford F250 pickup 2010Titan Stock Trailer Havbuster Bale Processor Caterpillar Skid Loader John Deere #750 Drill