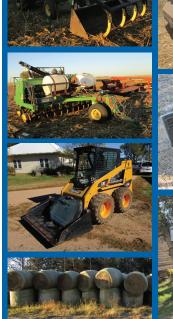

## ITEMS ARE LOCATED AT THE FARM, 3127 HWY #136, Superior, Nebraska. Over 800 lots some of the items selling are:

John Deere 4250 tractor John Deere 4020 Tractor 2008 Ford F250 pickup 2010Titan Stock Trailer Havbuster Bale Processor Caterpillar Skid Loader John Deere #750 Drill

Livestock Equipment 24 ft. Gooseneck Flatbed Trailer 3 Gravity Wagons Shop Tools & Equipment Antiques & Collectables Other Livestock, Farm Equipment, Collectables, Household Items & More

More information, catalogs and internet bidding go to: