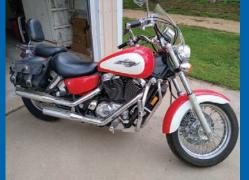

#### **Selling For Others:**

1981 Case 2290 Tractor, 3,500 hrs., MWM 8' dozer

1995 Honda "Shadow" Motorcycle, extra

1959 Rambler Station Wagon, complete, RARE

1960 F100 Delivery/Pickup, complete, runs 1.000-Gal, Nurse/Water Trailer