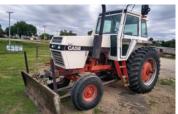

#### **Selling For Others:**

1981 Case 2290 Tractor, 3,500 hrs., MWM 8' dozer

1995 Honda "Shadow" Motorcycle, extra

1959 Rambler Station Wagon, complete, RARE

1960 F100 Delivery/Pickup, complete, runs 1.000-Gal, Nurse/Water Trailer