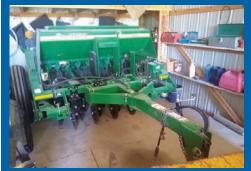

#### **Selling For Doug Turner:**

2017 John Deere #5100 Tractor w/loader, less 200 hrs.

John Deere Model 544E Track Loader John Deere #410C Backhoe & Loader Great Plain model 708 No-Till Drill, only 100 acres use